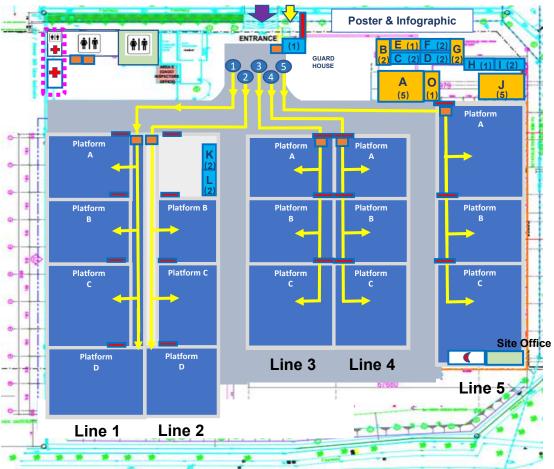

0 | 0900 | 1000 | 1100 | 1200        | 1300 | 1400 | 1500 | 1600 | 1700 | 1800 |
| Structural Trade    |      |      |      |      | Lunch Break |      |      |      |      |      |      |
| Architectural Trade | 2    |      |      |      | Lunch Break |      |      |      |      |      |      |

#### **Delivery Control Measure**

- a) TC/Forklift to unload materials
- b) Driver must stay in cabin
- c) If driver need to come out:
  - Mask must be worn at all time
  - 2m distancing must be observed
  - Use visitor toilet for toilet break



#### Material Delivery Allocation Plan

### SAFE TRANSPORTATION

#### SITE PRE-SCREENING REQUIREMENTS

Taking of temperature for drivers coming into site for deliveries by traffic controller.



### FIT-OUT FACTORY GRADUAL RE-START

#### SAFE WORKFORCE



| SN | Team | Line    | Platform | Remarks                   |
|----|------|---------|----------|---------------------------|
| 1  | ST 1 | 3, 4, 5 | ABC      | To be arrange daily based |
| 2  | ST 2 | 1, 2    | ABCD     | on team identifier colour |
| 3  | Т 3  | 3, 4, 5 | ABC      |                           |
| 4  | Τ4   | 3, 4, 5 | ABC      |                           |

a) Each Line subdivided into at least 3 platform as per below :-

• Line 1

Platform A, B, C, D

- Line 2
- Platform B, C, D
- Line 3

.

- Platform A, B, C
- Line 4
  - Platform A, B, C
- Line 5

Platform A, B, C

- b) Workers from same team / same colour are assigned to work in each line eg Line 1 Platform A
- c) No workers from other teams ( different color code ) are allowed to work within this zone as allocated