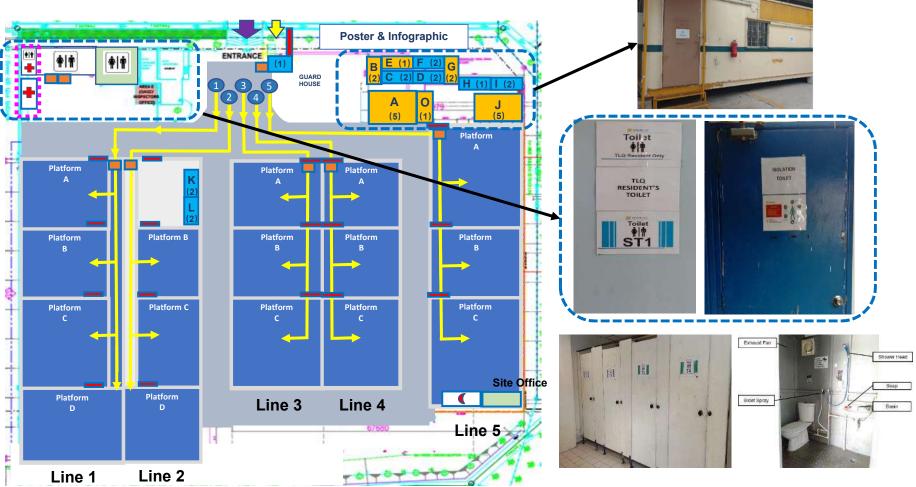

|                             |      |  |  |  |  |
| Working Hour |              |                             |      |  |  |  |  |
|              |              |                             |      |  |  |  |  |
| 1700         | 1710         | 1720                        | 1730 |  |  |  |  |
|              |              |                             |      |  |  |  |  |
|              |              |                             |      |  |  |  |  |
| ×.           |              |                             |      |  |  |  |  |
| 4            | N 22         |                             |      |  |  |  |  |
|              | 800<br>Worki | En<br>800 810<br>Working Ho |      |  |  |  |  |











BUILDING ASPIRATIONS .

### FIT-OUT FACTORY GRADUAL RE-START

#### SAFE ACCOMMODATION



# Thriving in the new normal

POWERED BY

IN COLLABORATION WITH





# "If we work together as a team, we will be able to ride through this challenging period and emerge stronger!"



# THANK YOU.