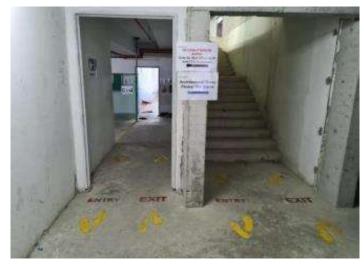

#### SAFE DISTANCING

- Physical toolbox talk which has to be carried out daily prior to starting work shall be conducted in smaller group of not more than 10 pax.
- All personnel shall adhere to the SDM 1m at all times.
- Toolbox meeting shall be kept within 10 mins.