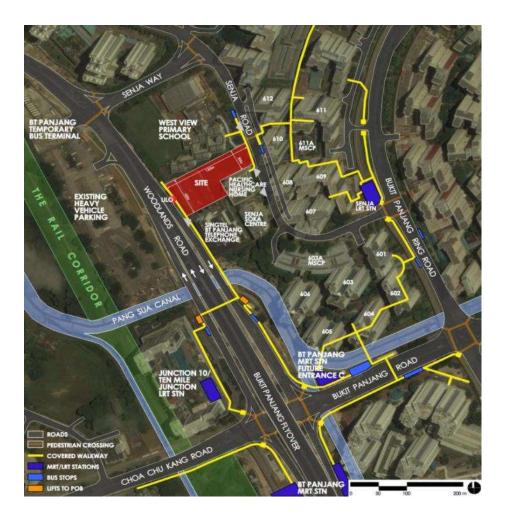

### **PROJECT INTRODUCTION**

This is a design & build project for new 12-Storey Integrated Development.

| Site Area      | : | 5,360.8m <sup>2</sup>  |
|----------------|---|------------------------|
| GFA:           | : | 20,559.0m <sup>2</sup> |
| AMSL           | : | 62.62 AMSL             |
| No. of Storeys | : | 12 Storeys             |