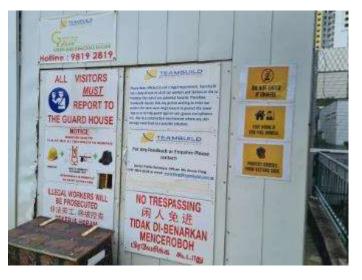

#### SITE PRE-SCREENING REQUIREMENTS

COVID Safe Induction to Workers in Site

|         | What is Coronavirus/COVID-19     How does COVID-19 spreed                                      |
|---------|------------------------------------------------------------------------------------------------|
|         | 3 What are the Signs and Symptoms of COVID-19                                                  |
| Outline | 4. How to protect yourself from COVID-19<br>b. In-house Rules and Regulations in the Workplace |
|         | B COVID Sate Worksite – Worker Segregation Plan     Sefe Distancing Measure Permit To Work     |
|         | 8 Emergency Preparedness                                                                       |