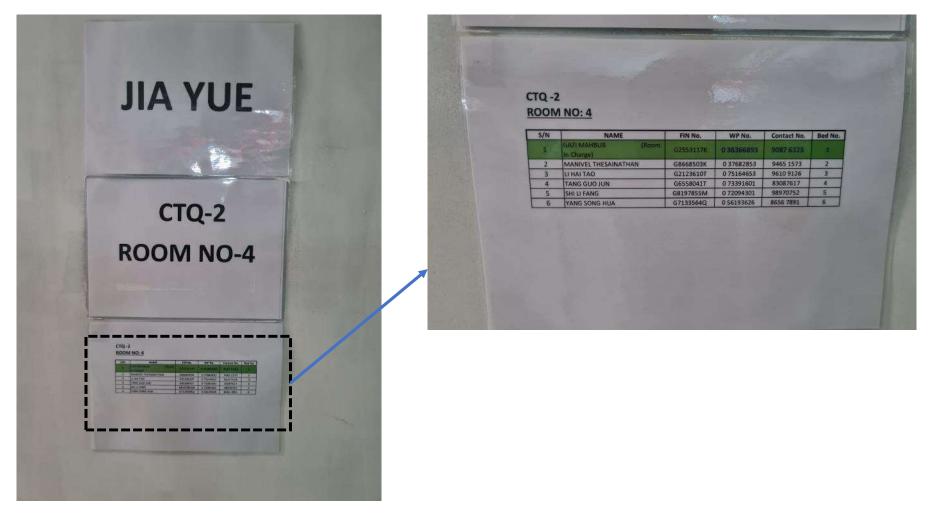

| KB                      | 12               |            |  |  |  |
|      | 28       | the Bar                                                   | JR. Pt               | K-PE                    | 2                |            |  |  |  |
|      | 29       | IK. RA                                                    | K. P                 | K-Be                    | *                |            |  |  |  |
|      | 30       | 14 - 24                                                   | K-20                 | 16-19-1                 | 11               |            |  |  |  |
|      | 30<br>71 | KB                                                        | KP                   | 14-40-                  | K-               |            |  |  |  |

#### **APPOINTING OF ROOM-IN-CHARGE/CSWL**



#### SITE PRE-SCREENING REQUIREMENTS

WhatsApp Group for daily monitoring of Access Code Status

| ÷  |                                                                               | #⊪83%∎<br><b>\</b> |           |              |               |            |              |         |
|----|-------------------------------------------------------------------------------|--------------------|-----------|--------------|---------------|------------|--------------|---------|
| 10 | Sathish and Gugan please look                                                 | 100000 110         | 18/7/2020 |              |               |            |              |         |
|    |                                                                               |                    | SUMMAR    | RY FOR SUB-C |