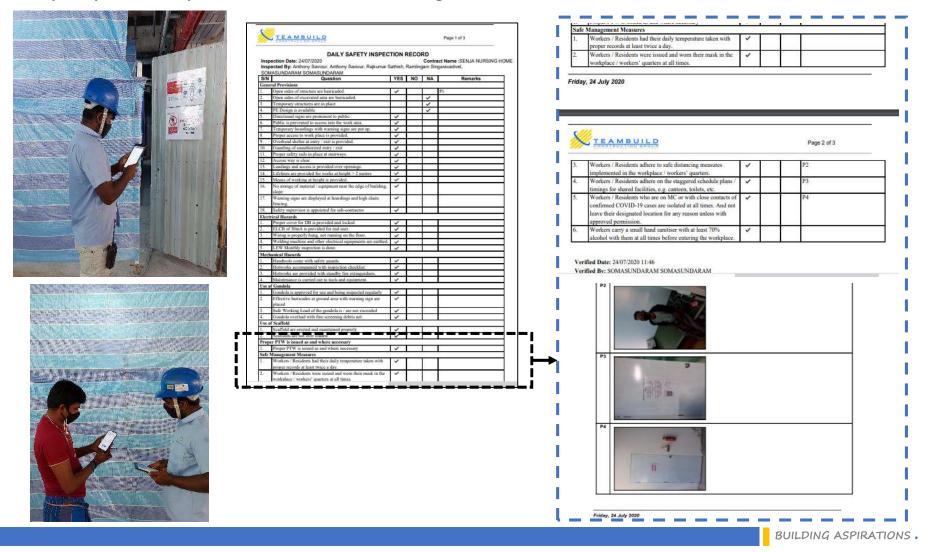

#### DAILY MONITORING OF WORKFORCE STATUS

Daily Temperature taking for workers at 8am and 7pm.