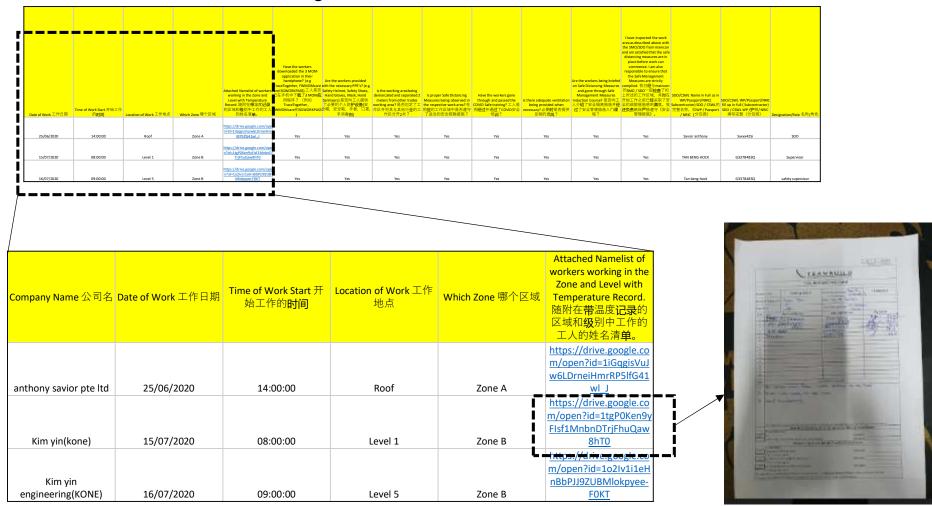

#### Google Form to monitor workers health declaration and status

|                                                                                                                                                                                                                                                                                                                                                                                                                                                                                                                                                                                                                                                                                                                                                                                                                                                                                                                                                                                                                                                                                                                                                                                                                                                                                                                                                                                                                                                                                                                                                                                                                                                                                                                                                                                                                                                                                                                                                                                                                                                                                                                                   | Name in fail (As in<br>NRIC-FINIMOR<br>Permit/Pesadort) | WP / FIN / NRIC<br>number in full | Company            | Date      | tane        | TENFERITURE<br>(Recent Active) 40 Sec<br>and Social de article<br>de incluidos prime<br>articles de PERINGHO<br>Enfantes<br>instructure) | Cough  | Steeping | Hanny Nose | Shortness of<br>Breath | SGWorkPass<br>Color Code | TraceTogether<br>App installed<br>and Updated | FWIICINE<br>App Insta<br>and Uppr |
|-----------------------------------------------------------------------------------------------------------------------------------------------------------------------------------------------------------------------------------------------------------------------------------------------------------------------------------------------------------------------------------------------------------------------------------------------------------------------------------------------------------------------------------------------------------------------------------------------------------------------------------------------------------------------------------------------------------------------------------------------------------------------------------------------------------------------------------------------------------------------------------------------------------------------------------------------------------------------------------------------------------------------------------------------------------------------------------------------------------------------------------------------------------------------------------------------------------------------------------------------------------------------------------------------------------------------------------------------------------------------------------------------------------------------------------------------------------------------------------------------------------------------------------------------------------------------------------------------------------------------------------------------------------------------------------------------------------------------------------------------------------------------------------------------------------------------------------------------------------------------------------------------------------------------------------------------------------------------------------------------------------------------------------------------------------------------------------------------------------------------------------|---------------------------------------------------------|-----------------------------------|--------------------|-----------|-------------|------------------------------------------------------------------------------------------------------------------------------------------|--------|----------|------------|------------------------|--------------------------|-----------------------------------------------|-----------------------------------|
|                                                                                                                                                                                                                                                                                                                                                                                                                                                                                                                                                                                                                                                                                                                                                                                                                                                                                                                                                                                                                                                                                                                                                                                                                                                                                                                                                                                                                                                                                                                                                                                                                                                                                                                                                                                                                                                                                                                                                                                                                                                                                                                                   |                                                         | 1                                 |                    | T-1.200   | 10 32/05 AM | 28.4                                                                                                                                     | Ne     | Ne -     | 70         | 50                     | Steel.                   | - Wa                                          | We                                |
|                                                                                                                                                                                                                                                                                                                                                                                                                                                                                                                                                                                                                                                                                                                                                                                                                                                                                                                                                                                                                                                                                                                                                                                                                                                                                                                                                                                                                                                                                                                                                                                                                                                                                                                                                                                                                                                                                                                                                                                                                                                                                                                                   | 1                                                       | 1                                 | 1                  | D/0.2000  | 10 00 00 AM | 30.2                                                                                                                                     | No     | Ne       | No         | 88                     | Sten                     | 90                                            | W.                                |
| With the state                                                                                                                                                                                                                                                                                                                                                                                                                                                                                                                                                                                                                                                                                                                                                                                                                                                                                                                                                                                                                                                                                                                                                                                                                                                                                                                                                                                                                                                                                                                                                                                                                                                                                                                                                                                                                                                                                                                                                                                                                                                                                                                    | <ul> <li>kotoritiran test uspanty.</li> </ul>           | 80003715                          | Thomas U           | 7/7/986   | S XROOM .   | 16.2                                                                                                                                     | . No.  | The      | 70         | 10                     | 3001                     | 10                                            | 1. 16                             |
| E.S. Cr. a Box S                                                                                                                                                                                                                                                                                                                                                                                                                                                                                                                                                                                                                                                                                                                                                                                                                                                                                                                                                                                                                                                                                                                                                                                                                                                                                                                                                                                                                                                                                                                                                                                                                                                                                                                                                                                                                                                                                                                                                                                                                                                                                                                  | I HADLE INFRAN                                          | 624054300                         | T44R23             | 747.2020  | NACORCE.    | 386                                                                                                                                      | .16    | 760      | 140        | 36                     | 5000                     | - 18                                          | · Ve                              |
| Service Contraction of the                                                                                                                                                                                                                                                                                                                                                                                                                                                                                                                                                                                                                                                                                                                                                                                                                                                                                                                                                                                                                                                                                                                                                                                                                                                                                                                                                                                                                                                                                                                                                                                                                                                                                                                                                                                                                                                                                                                                                                                                                                                                                                        | <ul> <li>Sugarany Reposer</li> </ul>                    | 2284485TU                         | TEAMOREC           | 717.2920  | E-OCOFM     | 265                                                                                                                                      | . No   | Ne       | he         | 35                     | Steen.                   | Via.                                          | VM.                               |
| PROF 87-10-1-6-5-1                                                                                                                                                                                                                                                                                                                                                                                                                                                                                                                                                                                                                                                                                                                                                                                                                                                                                                                                                                                                                                                                                                                                                                                                                                                                                                                                                                                                                                                                                                                                                                                                                                                                                                                                                                                                                                                                                                                                                                                                                                                                                                                | <ul> <li>SALENDRAN WMPLICUMAR</li> </ul>                | Casteriot.                        | DIGNEER IC CONSTR  | 71/7/2020 | 6 38:00 FM  | 38.5                                                                                                                                     | . Het  | Ne       | 72         | 30                     | Steen                    | Viet.                                         | - Ver                             |
| APR 2 2 P +1 + 45 C                                                                                                                                                                                                                                                                                                                                                                                                                                                                                                                                                                                                                                                                                                                                                                                                                                                                                                                                                                                                                                                                                                                                                                                                                                                                                                                                                                                                                                                                                                                                                                                                                                                                                                                                                                                                                                                                                                                                                                                                                                                                                                               | <ul> <li>LADUOLARY (LAUASDIAN)</li> </ul>               | 30005294*                         | CINEERAS CONSTRUCT | 1/17/2020 | 6 SECO AV   | 219                                                                                                                                      | . Hiz  | No.      | ho         | 7.6                    | Dreet.                   | 10                                            | 10                                |
| Decision Cherry                                                                                                                                                                                                                                                                                                                                                                                                                                                                                                                                                                                                                                                                                                                                                                                                                                                                                                                                                                                                                                                                                                                                                                                                                                                                                                                                                                                                                                                                                                                                                                                                                                                                                                                                                                                                                                                                                                                                                                                                                                                                                                                   | ALAMOTHU VISINAVACHAN                                   | 411601114                         | SAMECILD           | 1713.2020 | 100.0049    | int a                                                                                                                                    | Ha:    | Fig.     | 50         | 34                     | 21001                    | 76                                            | in.                               |
| FRAME CONTRACTOR                                                                                                                                                                                                                                                                                                                                                                                                                                                                                                                                                                                                                                                                                                                                                                                                                                                                                                                                                                                                                                                                                                                                                                                                                                                                                                                                                                                                                                                                                                                                                                                                                                                                                                                                                                                                                                                                                                                                                                                                                                                                                                                  | = BANAGAMY RELAYING HE                                  | 3953021                           | 1544/80/05         | (1),2920  | UNCODE:     | 312                                                                                                                                      | Het :  | -16      | 30         | 50                     | 2001                     | hà                                            | Yo                                |
| 1 - Star 2 Good 2 - Hart                                                                                                                                                                                                                                                                                                                                                                                                                                                                                                                                                                                                                                                                                                                                                                                                                                                                                                                                                                                                                                                                                                                                                                                                                                                                                                                                                                                                                                                                                                                                                                                                                                                                                                                                                                                                                                                                                                                                                                                                                                                                                                          | <ul> <li>BOORD HIMBUNANIAN</li> </ul>                   | 80500015                          | 10'bel             | 76308     | 60#00FM     | 18.6                                                                                                                                     | . Ht.  | 16       | 10         | - W                    | 9661                     | S 10                                          | ·                                 |
| TANK AND A DESCRIPTION OF A DESCRIPTION OF<br>A DESCRIPTION OF A DESCRIPTIONO | DHRUMUMMUCH/HIU                                         | 28231738s                         | TEANIBLE           | D:0.909   | TIDITAN     | 20                                                                                                                                       | .30    | Ne       | 10         | 20                     | 3661                     | · · ·                                         | - 98                              |
| TE12020314044                                                                                                                                                                                                                                                                                                                                                                                                                                                                                                                                                                                                                                                                                                                                                                                                                                                                                                                                                                                                                                                                                                                                                                                                                                                                                                                                                                                                                                                                                                                                                                                                                                                                                                                                                                                                                                                                                                                                                                                                                                                                                                                     | <ul> <li>AUTH/AAMESH</li> </ul>                         | 20202000                          | TEAMAILE           | 11/1/2020 | 7.30(C) AV  | 201                                                                                                                                      | Ne     | Ne       | 10         | 86                     | Steen.                   | 90                                            |                                   |
| THIL: #C#CPOON                                                                                                                                                                                                                                                                                                                                                                                                                                                                                                                                                                                                                                                                                                                                                                                                                                                                                                                                                                                                                                                                                                                                                                                                                                                                                                                                                                                                                                                                                                                                                                                                                                                                                                                                                                                                                                                                                                                                                                                                                                                                                                                    | ARTIALNEAU HURUEAU                                      | 527952555                         | TOANDLED           | 7/1/2020  | 7386779     | 28.2                                                                                                                                     | Ne     | No       | :Ka        | 7.0                    | 2mm                      | - Yau                                         | Ver.                              |
|                                                                                                                                                                                                                                                                                                                                                                                                                                                                                                                                                                                                                                                                                                                                                                                                                                                                                                                                                                                                                                                                                                                                                                                                                                                                                                                                                                                                                                                                                                                                                                                                                                                                                                                                                                                                                                                                                                                                                                                                                                                                                                                                   | F Pajanditan salitanga                                  | 32584552.0                        | Teambuld           | 7117.2020 | 1150015     | 38.2                                                                                                                                     | No     | No       | No         | ho                     | Ster.                    | Yu                                            | 10                                |
| Gefa Managanam Measures                                                                                                                                                                                                                                                                                                                                                                                                                                                                                                                                                                                                                                                                                                                                                                                                                                                                                                                                                                                                                                                                                                                                                                                                                                                                                                                                                                                                                                                                                                                                                                                                                                                                                                                                                                                                                                                                                                                                                                                                                                                                                                           | <ul> <li>ANDALORM ANDAROMAN</li> </ul>                  | 25/45/289                         | TERVELICO          | 110/2026  | S 2ECO AM   | 388                                                                                                                                      | 5 Ne 1 | No       | 50         | 30                     | Swer                     | ·                                             | 166                               |
| FRSONNEL HEALTH DECLARATION                                                                                                                                                                                                                                                                                                                                                                                                                                                                                                                                                                                                                                                                                                                                                                                                                                                                                                                                                                                                                                                                                                                                                                                                                                                                                                                                                                                                                                                                                                                                                                                                                                                                                                                                                                                                                                                                                                                                                                                                                                                                                                       | APHY-COMMINUERC                                         | 30131238                          | 'S44800            | 175288    | VACORCE     | 第2                                                                                                                                       | Ne     | The .    | 10         | 30                     | 390                      | hi                                            | Ya                                |
| FROMMACCHINACT                                                                                                                                                                                                                                                                                                                                                                                                                                                                                                                                                                                                                                                                                                                                                                                                                                                                                                                                                                                                                                                                                                                                                                                                                                                                                                                                                                                                                                                                                                                                                                                                                                                                                                                                                                                                                                                                                                                                                                                                                                                                                                                    | <ul> <li>SAEVORAH VMOHALAWA</li> </ul>                  | 0800000                           | NEW EER NO SOCKETE | THERE     | 8 XECORK 8  | 181                                                                                                                                      | 14     | .70      | 190        | 30                     | 3001                     |                                               | - Vic.                            |
|                                                                                                                                                                                                                                                                                                                                                                                                                                                                                                                                                                                                                                                                                                                                                                                                                                                                                                                                                                                                                                                                                                                                                                                                                                                                                                                                                                                                                                                                                                                                                                                                                                                                                                                                                                                                                                                                                                                                                                                                                                                                                                                                   | <ul> <li>Manufacture study, etcaular</li> </ul>         | CONCENTS:                         | Ten who life       | 71423900  | 0.00/0.00   | 100.00                                                                                                                                   | Mar.   | 84       | 3.4        | 30                     | Cash                     | 2 Mar                                         | - U.                              |