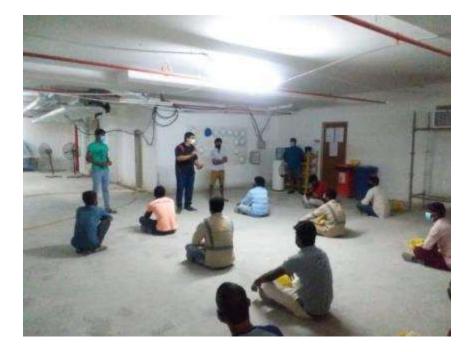

#### SITE PRE-SCREENING REQUIREMENTS

COVID Safe Induction to Workers in Site

|         | What is Coronavirus/COVID-19     How does COVID-19 spreed                                      |
|---------|------------------------------------------------------------------------------------------------|
|         | 3 What are the Signs and Symptoms of COVID-19                                                  |
| Outline | 4. How to protect yourself from COVID-19<br>b. In-house Rules and Regulations in the Workplace |
|         | B COVID Sate Worksite – Worker Segregation Plan     Sefe Distancing Measure Permit To Work     |
|         | 8 Emergency Preparedness                                                                       |

#### SAFE DISTANCING

- Physical toolbox talk which has to be carried out daily prior to starting work shall be conducted in smaller group of not more than 10 pax.
- All personnel shall adhere to the SDM 1m at all times.
- Toolbox meeting shall be kept within 10 mins.