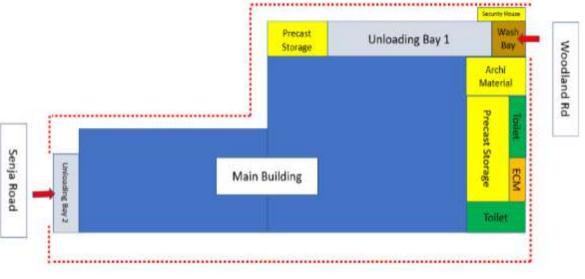

of workers

| Delivery Schedule   |      |      |      |      |             |      |      |      |      |      |      |
|---------------------|------|------|------|------|-------------|------|------|------|------|------|------|
| Timing              | 0800 | 0900 | 1000 | 1100 | 1200        | 1300 | 1400 | 1500 | 1600 | 1700 | 1800 |
| Structural Trade    |      |      |      |      | Lunch Break |      |      |      |      |      |      |
| Architectural Trade | 2    |      |      |      | Lunch Break |      |      |      |      |      |      |

#### **Delivery Control Measure**

- a) TC/Forklift to unload materials
- b) Driver must stay in cabin
- c) If driver need to come out:
  - Mask must be worn at all time
  - 2m distancing must be observed
  - Use visitor toilet for toilet break



#### Material Delivery Allocation Plan

### SAFE TRANSPORTATION

#### SITE PRE-SCREENING REQUIREMENTS

Taking of temperature for drivers coming into site for deliveries by traffic controller.



### FIT-OUT FACTORY GRADUAL RE-START

#### SAFE WORKFORCE



| SN | Team | Line    | Platform | Remarks                   |
|----|------|---------|----------|---------------------------|
| 1  | ST 1 | 3, 4, 5 | ABC      | To be arrange daily based |
| 2  | ST 2 | 1, 2    | ABCD     | on team identifier colour |
| 3  | Т 3  | 3, 4, 5 | ABC      |                           |
| 4  | Τ4   | 3, 4, 5 | ABC      |                           |

a) Each Line subdivided into at least 3 platform as per below :-

• Line 1

Platform A, B, C, D

- Line 2
- Platform B, C, D
- Line 3

.

- Platform A, B, C
- Line