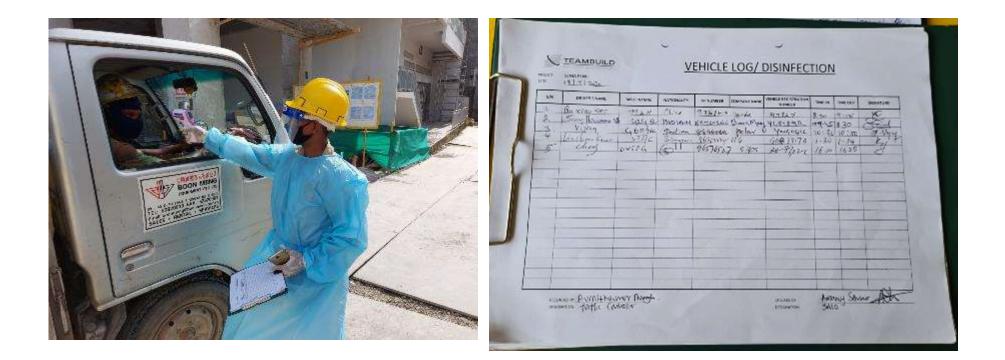

----|------|------|------|------|
| Timing              | 0800 | 0900 | 1000 | 1100 | 1200        | 1300 | 1400 | 1500 | 1600 | 1700 | 1800 |
| Structural Trade    |      |      |      |      | Lunch Break |      |      |      |      |      |      |
| Architectural Trade | 2    |      |      |      | Lunch Break |      |      |      |      |      |      |

#### **Delivery Control Measure**

- a) TC/Forklift to unload materials
- b) Driver must stay in cabin
- c) If driver need to come out:
  - Mask must be worn at all time
  - 2m distancing must be observed
  - Use visitor toilet for toilet break



#### Material Delivery Allocation Plan

### SAFE TRANSPORTATION

#### SITE PRE-SCREENING REQUIREMENTS

Taking of temperature for drivers coming into site for deliveries by traffic controller.



### FIT-OUT FACTORY GRADUAL RE-START

#### SAFE WORKFORCE



| SN | Team | Line    | Platform | Remarks                   |
|----|------|---------|----------|---------------------------|
| 1  | ST 1 | 3, 4, 5 | ABC      | To be arrange daily based |
| 2  | ST 2 | 1, 2    | ABCD     | on team identifier colour |
| 3  | Т 3  | 3, 4, 5 | ABC      |                           |
| 4  | Τ4   | 3, 4, 5 | ABC      |                           |

a) Each Line subdivided into at least 3 platform as per below :-

• Line 1

Platform A, B, C, D

- Line 2
- Platform B, C, D
- Line 3

.

- Platform A, B, C
- Line 4
  - Platform A, B, C
- Line 5

Platform A, B, C

- b) Workers from same team / same colour are assigned to work in each line eg Line 1 Platform A
- c) No workers from other teams ( different c