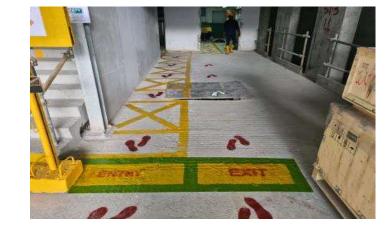

#### SAFE DISTANCING

- Physical toolbox talk which has to be carried out daily prior to starting work shall be conducted in smaller group of not more than 10 pax.
- All personnel shall adhere to the SDM 1m at all times.
- Toolbox meeting shall be kept within 10 mins.