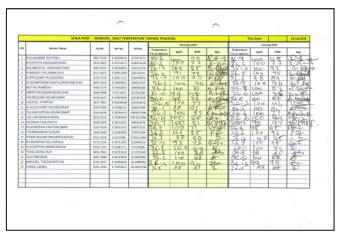

#### DAILY MONITORING OF WORKFORCE STATUS

Daily Temperature taking for workers at 8am and 7pm.

#### Google Form to monitor workers health declaration and status

|                                                                                                                                                                                                                                                                                                                                                                                                                                                                                                                                                                                                                                                                                                                                                                                                                                                                                                                                                                                                                                                                                                                                                                                                                                                                                                                                                                                                                                                                                                                                                                                                                                                                                                                                                                                                                                                                                                                                                                                                                                                                                                                                   | Name in fail (As in<br>NRIC-FINIMOR<br>Permit/Pesadort) | WP / FIN / NRIC<br>number in full | Company            | Date      | tane        | TENFERITURE<br>(Recent Active) 40 Sec<br>and Social de article<br>de incluidos prime<br>articles de PERINGHO<br>Enfantes<br>instructure) | Cough  | Steeping | Hanny Nose | Shortness of<br>Breath | SGWorkPass<br>Color Code | TraceTogether<br>App installed<br>and Updated | FWIICINE<br>App Insta<br>and Uppr |
|-----------------------------------------------------------------------------------------------------------------------------------------------------------------------------------------------------------------------------------------------------------------------------------------------------------------------------------------------------------------------------------------------------------------------------------------------------------------------------------------------------------------------------------------------------------------------------------------------------------------------------------------------------------------------------------------------------------------------------------------------------------------------------------------------------------------------------------------------------------------------------------------------------------------------------------------------------------------------------------------------------------------------------------------------------------------------------------------------------------------------------------------------------------------------------------------------------------------------------------------------------------------------------------------------------------------------------------------------------------------------------------------------------------------------------------------------------------------------------------------------------------------------------------------------------------------------------------------------------------------------------------------------------------------------------------------------------------------------------------------------------------------------------------------------------------------------------------------------------------------------------------------------------------------------------------------------------------------------------------------------------------------------------------------------------------------------------------------------------------------------------------|---------------------------------------------------------|-----------------------------------|--------------------|-----------|-------------|------------------------------------------------------------------------------------------------------------------------------------------|--------|----------|------------|------------------------|--------------------------|-----------------------------------------------|-----------------------------------|
|                                                                                                                                                                                                                                                                                                                                                                                                                                                                                                                                                                                                                                                                                                                                                                                                                                                                                                                                                                                                                                                                                                                                                                                                                                                                                                                                                                                                                                                                                                                                                                                                                                                                                                                                                                                                                                                                                                                                                                                                                                                                                                                                   |                                                         | 1                                 |                    | T-1.200   | 10 32/05 AM | 28.4                                                                                                                                     | Ne     | Ne -     | 70         | 50                     | Steel.                   | - Wa                                          | We                                |
|                                                                                                                                                                                                                                                                                                                                                                                                                                                                                                                                                                                                                                                                                                                                                                                                                                                                                                                                                                                                                                                                                                                                                                                                                                                                                                                                                                                                                                                                                                                                                                                                                                                                                                                                                                                                                                                                                                                                                                                                                                                                                                                                   | 1                                                       | 1                                 | 1                  | D/0.2000  | 10 00 00 AM | 30.2                                                                                                                                     | No     | Ne       | No         | 88                     | Sten                     | 90                                            | W.                                |
| With the state                                                                                                                                                                                                                                                                                                                                                                                                                                                                                                                                                                                                                                                                                                                                                                                                                                                                                                                                                                                                                                                                                                                                                                                                                                                                                                                                                                                                                                                                                                                                                                                                                                                                                                                                                                                                                                                                                                                                                                                                                                                                                                                    | <ul> <li>kotoritiran test uspanty.</li> </ul>           | 80003715                          | Thomas U           | 7/7/986   | S XROOM .   | 16.2                                                                                                                                     | . No.  | The      | 70         | 10                     | 3001                     | 10                                            | 1. 16                             |
| E.S. Cr. a Box S                                                                                                                                                                                                                                                                                                                                                                                                                                                                                                                                                                                                                                                                                                                                                                                                                                                                                                                                                                                                                                                                                                                                                                                                                                                                                                                                                                                                                                                                                                                                                                                                                                                                                                                                                                                                                                                                                                                                                                                                                                                                                                                  | I HADLE INFRAN                                          | 624054300                         | T44R23             | 747.2020  | NACORCE.    | 386                                                                                                                                      | .16    | 760      | 140        | 36                     | 5000                     | - 18                                          | · Ve                              |
| Service Contraction of the                                                                                                                                                                                                                                                                                                                                                                                                                                                                                                                                                                                                                                                                                                                                                                                                                                                                                                                                                                                                                                                                                                                                                                                                                                                                                                                                                                                                                                                                                                                                                                                                                                                                                                                                                                                                                                                                                                                                                                                                                                                                                                        | <ul> <li>Sugarany Reposer</li> </ul>                    | 2284485TU                         | TEAMOREC           | 717.2920  | E-OCOFM     | 265                                                                                                                                      | . No   | Ne       | he         | 35                     | Steen.                   | Via.                                          | VM.                               |
| PROF 87-10-1-6-5-1                                                                                                                                                                                                                                                                                                                                                                                                                                                                                                                                                                                                                                                                                                                                                                                                                                                                                                                                                                                                                                                                                                                                                                                                                                                                                                                                                                                                                                                                                                                                                                                                                                                                                                                                                                                                                                                                                                                                                                                                                                                                                                                | <ul> <li>SALENDRAN WMPLICUMAR</li> </ul>                | Casteriot.                        | DIGNEER IC CONSTR  | 71/7/2020 | 6 38:00 FM  | 38.5                                                                                                                                     | . Het  | Ne       | 72         | 30                     | Steen                    | Viet.                                         | - Ver                             |
| APR 2 2 P +1 + 45 C                                                                                                                                                                                                                                                                                                                                                                                                                                                                                                                                                                                                                                                                                                                                                                                                                                                                                                                                                                                                                                                                                                                                                                                                                                                                                                                                                                                                                                                                                                                                                                                                                                                                                                                                                                                                                                                                                                                                                                                                                                                                                                               | <ul> <li>LADUOLARY (LAUASDIAN)</li> </ul>               | 30005294*                         | CINEERAS CONSTRUCT | 1/17/2020 | 6 SECO AV   | 219                                                                                                                                      | . Hiz  | No.      | ho         | 7.6                    | Dreet.                   | 10                                            | 10                                |
| Decision Cherry                                                                                                                                                                                                                                                                                                                                                                                                                                                                                                                                                                                                                                                                                                                                                                                                                                                                                                                                                                                                                                                                                                                                                                                                                                                                                                                                                                                                                                                                                                                                                                                                                                                                                                                                                                                                                                                                                                                                                                                                                                                                                                                   | ALAMOTHU VISINAVACHAN                                   | 411601114                         | SAMECILD           | 1713.2020 | 100.0049    | int a                                                                                                                                    | Ha:    | Fig.     | 50         | 34                     | 21001                    | 76                                            | in.                               |
| FRAME CONTRACTOR                                                                                                                                                                                                                                                                                                                                                                                                                                                                                                                                                                                                                                                                                                                                                                                                                                                                                                                                                                                                                                                                                                                                                                                                                                                                                                                                                                                                                                                                                                                                                                                                                                                                                                                                                                                                                                                                                                                                                                                                                                                                                                                  | = BANAGAMY RELAYING HE                                  | 3953021                           | 1544/80/05         | (1),2920  | UNCODE:     | 312                                                                                                                                      | Het :  | -16      | 30         | 50                     | 2001                     | hà                                            | Yo                                |
| 1 - Star 2 Good 2 - Hart                                                                                                                                                                                                                                                                                                                                                                                                                                                                                                                                                                                                                                                                                                                                                                                                                                                                                                                                                                                                                                                                                                                                                                                                                                                                                                                                                                                                                                                                                                                                                                                                                                                                                                                                                                                                                                                                                                                                                                                                                                                                                                          | <ul> <li>BOORD HIMBUNANIAN</li> </ul>                   | 80500015                          | 10'bel             | 76308     | 60#00FM     | 18.6                                                                                                                                     | . Ht.  | 16       | 10         | - W                    | 9661                     | S 10                                          | ·                                 |
| TANK AND A DESCRIPTION OF A DESCRIPTION OF<br>A DESCRIPTION OF A DESCRIPTIONO | DHRUMUMMUCH/HIU                                         | 28231738s                         | TEANIBLE           | D:0.909   | TIDITAN     | 20                                                                                                                                       | .30    | Ne       | 10         | 20                     | 3661                     | · · ·                                         | - 98                              |
| TE12020314044                                                                                                                                                                                                                                                                                                                                                                                                                                                                                                                                                                                                                                                                                                                                                                                                                                                                                                                                                                                                                                                                                                                                                                                                                                                                                                                                                                                                                                                                                                                                                                                                                                                                                                                                                                                                                                                                                                                                                                                                                                                                                                                     | <ul> <li>AUTH/AAMESH</li> </ul>                         | 20202000                          | TEAMAILE           | 11/1/2020 | 7.30(C) AV  | 201                                                                                                                                      | Ne     | Ne       | 10         | 86                     | Steen.                   | 90                                            |                                   |
| THIL: #C#CPOON                                                                                                                                                                                                                                                                                                                                                                                                                                                                                                                                                                                                                                                                                                                                                                                                                                                                                                                                                                                                                                                                                                                                                                                                                                                                                                                                                                                                                                                                                                                                                                                                                                                                                                                                                                                                                                                                                                                                                                                                                                                                                                                    | ARTIALNEAU HURUEAU                                      | 527952555                         | TOANDLED           | 7/1/2020  | 7386779     | 28.2                                                                                                                                     | Ne     | No       | :Ka        | 7.0                    | 2mm                      | - Yau                                         | Ver.                              |
|                                                                                                                                                                                                                                                                                                                                                                                                                                                                                                                                                                                                                                                                                                                                                                                                                                                                                                                                                                                                                                                                                                                                                                                                                                                                                                                                                                                                                                                                                                                                                                                                                                                                                                                                                                                                                                                                                                                                                                                                                                                                                                                                   | F Pajanditan salitanga                                  | 32584552.0                        | Teambuld           | 7117.2020 | 1150015     | 38.2                                                                                                                                     | No     | No       | No         | ho                     | Ster.                    | Yu                                            | 10                                |
| Gefa Managanam Measures                                                                                                                                                                                                                                                                                                                                                                                                                                                                                                                                                                                                                                                                                                                                                                                                                                                                                                                                                                                                                                                                                                                                                                                                                                                                                                                                                                                                                                                                                                                                                                                                                                                                                                                                                                                                                                                                                                                                                                                                                                                                                                           | <ul> <li>ANDALORM ANDAROMAN</li> </ul>                  | 25/45/289                         | TERVELICO          | 110/2026  | S 2ECO AM   | 388                                                                                                                                      | 5 Ne 1 | No       | 50         | 30                     | Swer                     | ·                                             | 166                               |
| FRSONNEL HEALTH DECLARATION                                                                                                                                                                                                                                                                                                                                                                                                                                                                                                                                                                                                                                                                                                                                                                                                                                                                                                                                                                                                                                                                                                                                                                                                                                                                                                                                                                                                                                                                                                                                                                                                                                                                                                                                                                                                                                                                                                                                                                                                                                                                                                       | APHY-COMMINUERC                                         | 30131238                          | 'S44800            | 175288    | VACORCE     | 第2                                                                                                                                       | Ne     | The .    | 10         | 30                     | 390                      | hi                                            | Ya                                |
| FROMMACCHINACT                                                                                                                                                                                                                                                                                                                                                                                                                                                                                                                                                                                                                                                                                                                                                                                                                                                                                                                                                                                                                                                                                                                                                                                                                                                                                                                                                                                                                                                                                                                                                                                                                                                                                                                                                                                                                                                                                                                                                                                                                                                                                                                    | <ul> <li>SAEVORAH VMOHALAWA</li> </ul>                  | 0800000                           | NEW EER NO SOCKETE | THERE     | 8 XECORK 8  | 181                                                                                                                                      | 14     | .70      | 190        | 30                     | 3001                     |                                               | - Vic.                            |
|                                                                                                                                                                                                                                                                                                                                                                                                                                                                                                                                                                                                                                                                                                                                                                                                                                                                                                                                                                                                                                                                                                                                                                                                                                                                                                                                                                                                                                                                                                                                                                                                                                                                                                                                                                                                                                                                                                                                                                                                                                                                                                                                   | <ul> <li>Manufacture study, etcaular</li> </ul>         | CONCENTS:                         | Ten who life       | 71423900  | 0.00/0.00   | 100.00                                                                                                                                   | Mar.   | 84       | 3.4        | 30                     | Cash                     | 2 Mar                                         | - U.                              |