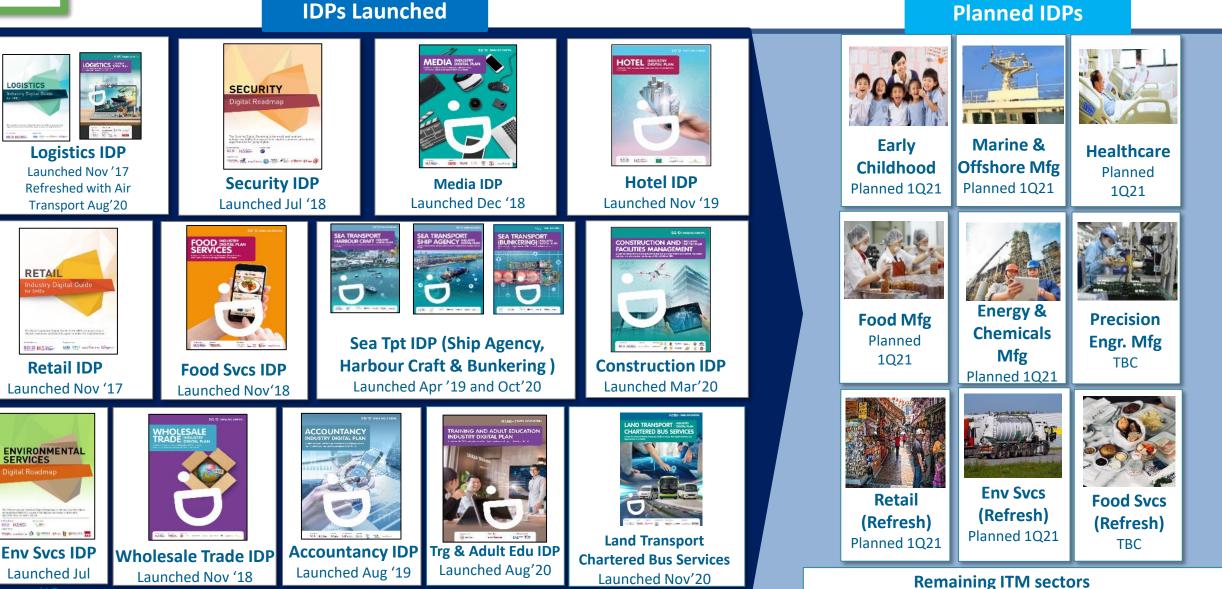

# 15 IDPs launched for 14 ITM sectors, with efforts underway for remaining sectors