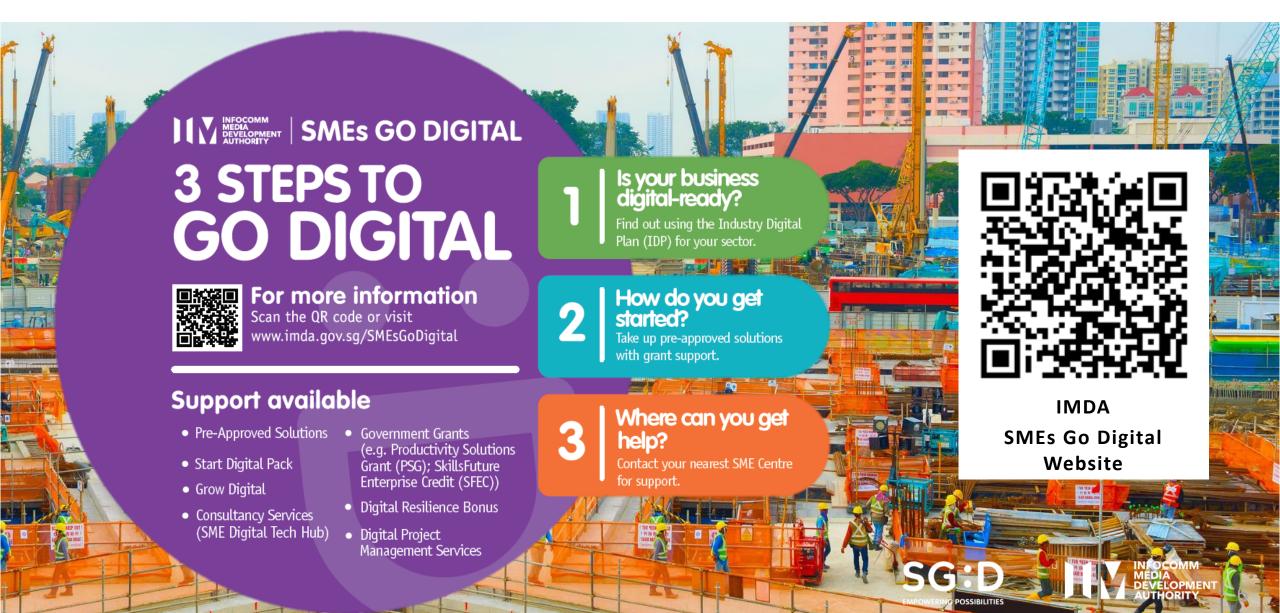

## SMEs GO DIGITAL: 3 STEPS TO GO DIGITAL

Making it simple for SMEs to digitalise