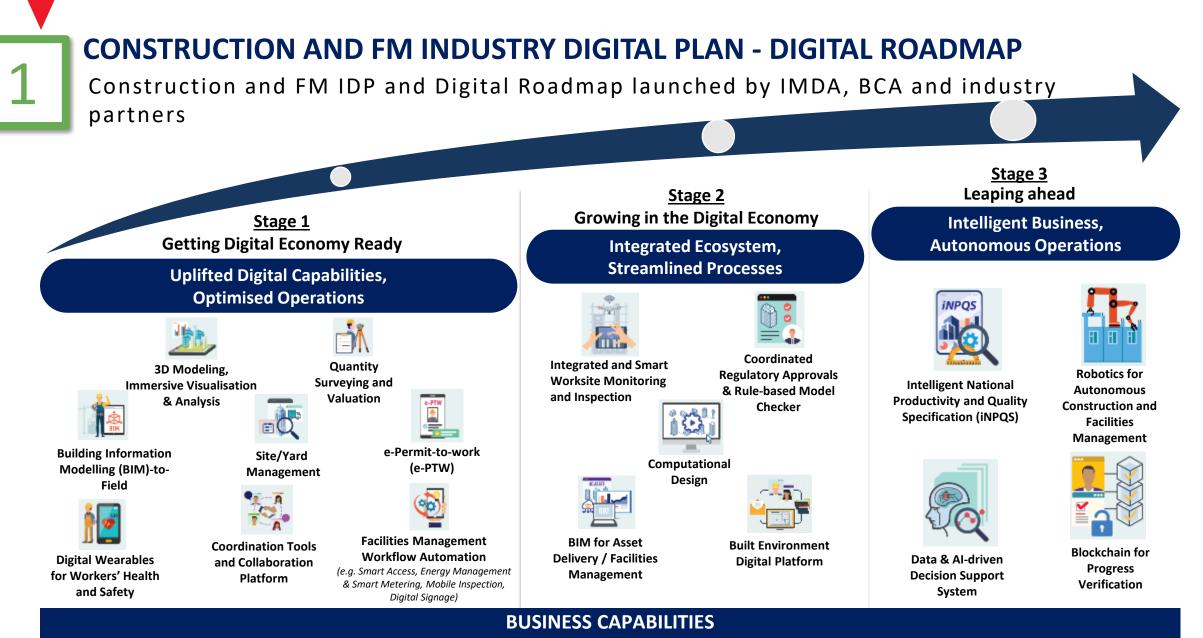

#### **CONSTRUCTION AND FM INDUSTRY DIGITAL PLAN – DIGITAL TRAINING ROADMAP**

Prepares industry's workforce to adopt digital solutions

|                             | STAGE 1<br>Getting Digital Economy Ready                                                                                                                                                                                                                                    | STAGE 2<br>Growing in the Digital Economy                                                                                                                                                                        | STAGE 3<br>Leaping Ahead                                                                                                                                                                           | Please visit the followings for more details: |
|-----------------------------|-----------------------------------------------------------------------------------------------------------------------------------------------------------------------------------------------------------------------------------------------------------------------------|------------------------------------------------------------------------------------------------------------------------------------------------------------------------------------------------------------------|----------------------------------------------------------------------------------------------------------------------------------------------------------------------------------------------------|-----------------------------------------------|
| Tech<br>Basic<br>Courses    | <ul> <li>SkillsFuture for Digital<br/>Workplace</li> <li>Introduction to Construction<br/>Industry Transformation Map<br/>(ITM) and Integrated Digital<br/>Delivery (IDD)</li> <li>Understanding Building<br/>Information Modelling (BIM)<br/>Data and Modelling</li> </ul> | <ul> <li>Overview – Integrated Digital<br/>Delivery (IDD) Concepts and Project<br/>Framework</li> <li>Understanding Project<br/>Collaboration</li> <li>Understanding Construction Site<br/>Management</li> </ul> | <ul> <li>Understanding Digital Design for<br/>Manufacturing and Assembly<br/>(DfMA)</li> <li>Understanding Virtual Construction</li> <li>Basics to Smart Facilities<br/>Management (FM)</li> </ul> | BCA Academy                                   |
|                             |                                                                                                                                                                                                                                                                             |                                                                                                                                                                                                                  |                                                                                                                                                                                                    |                                               |
| Tech<br>Advanced<br>Courses | <ul> <li>Basic Building Information<br/>Modelling</li> <li>Intermediate Building<br/>Information Modelling<br/>(Coordination &amp; Documentation)</li> <li>Advanced Building Information<br/>Modelling (Computational)</li> </ul>                                           | <ul> <li>Integrated Digital Delivery (IDD)<br/>Project Planning and Execution</li> </ul>                                                                                                                         | <ul> <li>Integrated Digital Delivery (IDD)<br/>Application and Development</li> <li>Data Analytics and Machine<br/>Learning</li> <li>Internet of Things</li> </ul>                                 | Singapore<br>Polytechnic                      |