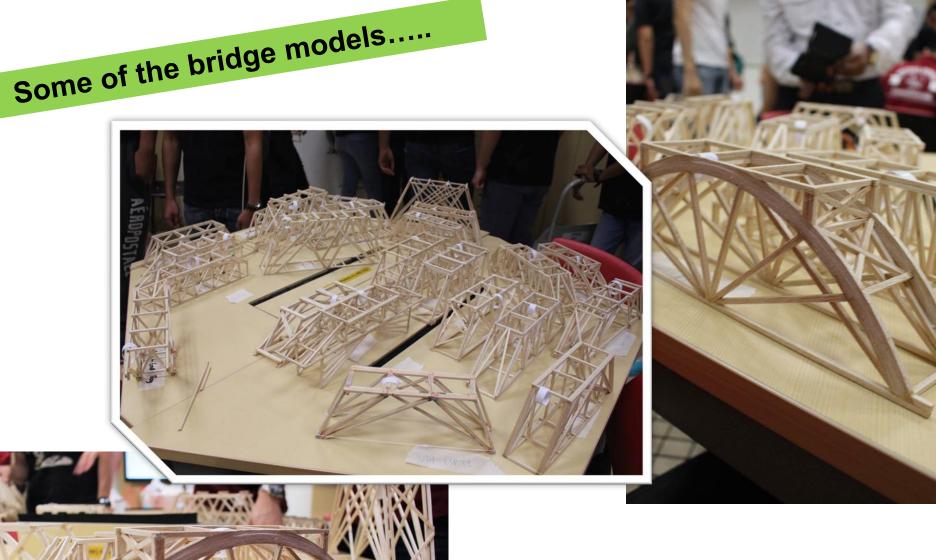

#### **2** categories:

University: 42 teams
 (S'pore/Indonesia/Malaysia)
 Polytechnic: 26 teams
 (local polys/BCAA)

Team to design & construct
3D-model of a bridge with
provided materials
(balsa wood, nylon thread and
cyanoacrylate adhesive)