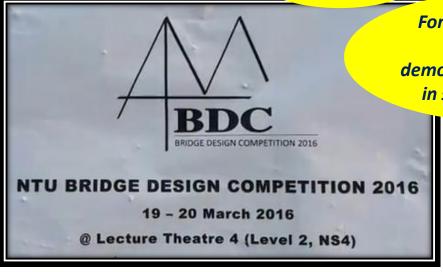

#### NTU Bridge Design Competition 2016

(19 & 20 March 2016)

## What is this competition about?

Yearly event since 2014

BCA ACADEMY

For civil engineering students to demonstrate knowledge in structural design

#### **2** categories:

University: 42 teams
 (S'pore/Indonesia/Malaysia)
 Polytechnic: 26 teams
 (local polys/BCAA)

Team to design & construct
3D-model of a bridge with
provided materials
(balsa wood, nylon thread and
cyanoacrylate adhesive)