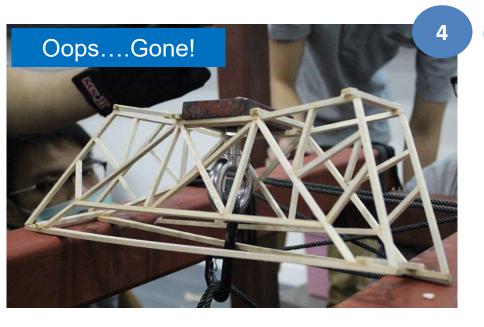

# Loading Failure Test..... How is it done?

BCA ACADEMY

70mm
70mm
6.35 mm
(1/4 inch)
12.7 mm
(1/2 inch)

2

- Dumbbell plates (10kg 10kg 5kg)
  will be used as the starter weight
  while aggregates will be used as the
  subsequent loading weight.
- All weight will be placed inside the pail.

Loading Failure Test.....
In action