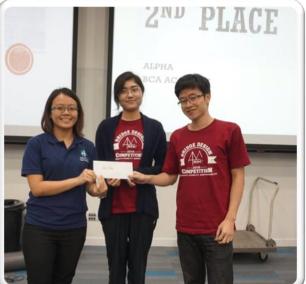

### **BCA Academy Teams' Achievement**

The winning team

set a new loading

record across all

categories!

(Bridge weight @ 22g / Failure
load @ 50.03kg)

Swept Top 4

prizes in

Polytechnic category

BCA ACADEMY

Bagged 5 Top
prizes in top 10
positions in
Polytechnic
category

Zhou Miao Miao & Chen
Nengjian

3<sup>rd</sup> Prize
Chen Xing Yu & Ma Ming
You

4<sup>th</sup> Prize Li Juan & Wang Jian Zheng