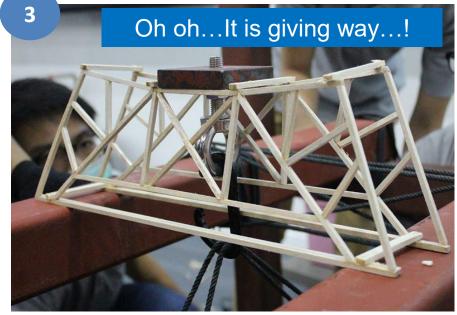

# Loading Failure Test..... How is it done?

BCA ACADEMY

70mm
70mm
6.35 mm
(1/4 inch)
12.7 mm
(1/2 inch)

2

- Dumbbell plates (10kg 10kg 5kg)
  will be used as the starter weight
  while aggregates will be used as the
  subsequent loading weight.
- All weight will be placed inside the pail.

Loading Failure Test.....
In action