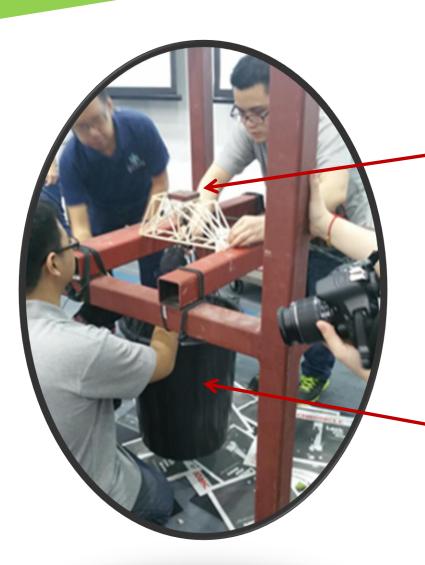

# Loading Failure Test..... How is it done?

BCA ACADEMY

70mm
70mm
6.35 mm
(1/4 inch)
12.7 mm
(1/2 inch)

2

- Dumbbell plates (10kg 10kg 5kg)
  will be used as the starter weight
  while aggregates will be used as the
  subsequent loading weight.
- All weight will be placed inside the pail.

Loading Failure Test.....
In action