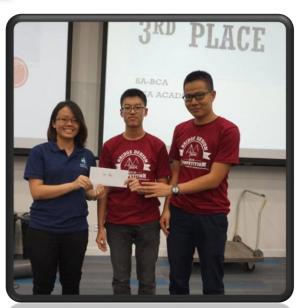

### **BCA Academy Teams' Achievement**

The winning team

set a new loading

record across all

categories!

(Bridge weight @ 22g / Failure
load @ 50.03kg)

Swept Top 4

prizes in

Polytechnic category

BCA ACADEMY

Bagged 5 Top
prizes in top 10
positions in
Polytechnic
category

Zhou Miao Miao & Chen
Nengjian

3<sup>rd</sup> Prize
Chen Xing Yu & Ma Ming
You

4<sup>th</sup> Prize Li Juan & Wang Jian Zheng