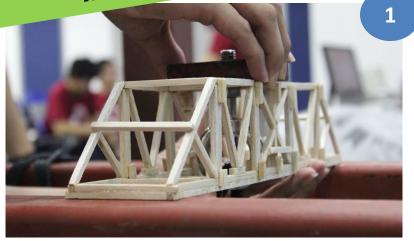

eering students to demonstrate knowledge in structural design

#### **2** categories:

University: 42 teams
 (S'pore/Indonesia/Malaysia)
 Polytechnic: 26 teams
 (local polys/BCAA)





Team to design & construct
3D-model of a bridge with
provided materials
(balsa wood, nylon thread and
cyanoacrylate adhesive)

Organiser:

NTU Civil and Environmental Club **Sponsors:** 







#### Our BCAA Student Warriors

7 teams

**14** DCE students





BCA ACADEMY









# Loading Failure Test..... How is it done?

BCA ACADEMY



70mm
70mm
6.35 mm
(1/4 inch)
12.7 mm
(1/2 inch)

2

- Dumbbell plates (10kg 10kg 5kg)
  will be used as the starter weight
  while aggregates will be used as the
  subsequent loading weight.
- All weight will be placed inside the pail.

Loading Failure Test.....
In action









### **BCA Academy Teams' Achievement**



The winning team

set a new loading

record across all

categories!

(Bridge weight @ 22g / Failure
load @ 50.03kg)

Swept Top 4

prizes in

Polytechnic category

BCA ACADEMY

Bagged 5 Top
prizes in top 10
positions in
Polytechnic
category





Zhou Miao Miao & Chen
Nengjian





3<sup>rd</sup> Prize
Chen Xing Yu & Ma Ming
You



4<sup>th</sup> Prize Li Juan & Wang Jian Zheng

# Well done! Thank you for the strong showing!



BCA ACADEMY