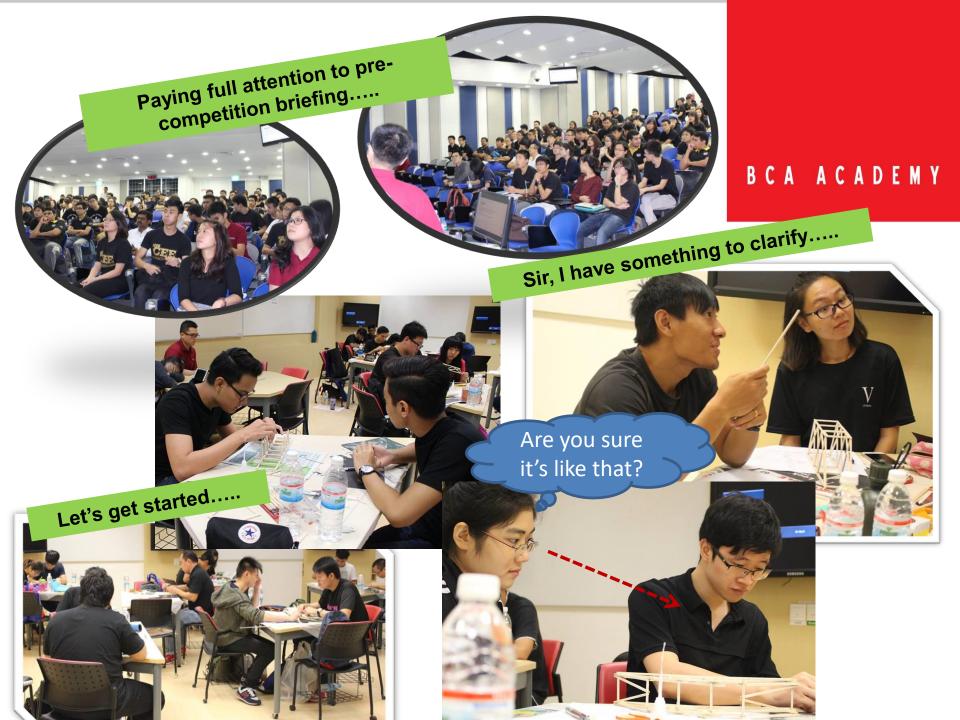

# Loading Failure Test..... How is it done?

BCA ACADEMY

70mm
70mm
6.35 mm
(1/4 inch)
12.7 mm
(1/2 inch)

2

- Dumbbell plates (10kg 10kg 5kg)
  will be used as the starter weight
  while aggregates will be used as the
  subsequent loading weight.
- All weight will be placed inside the pail.

Loading Failure Test.....
In action