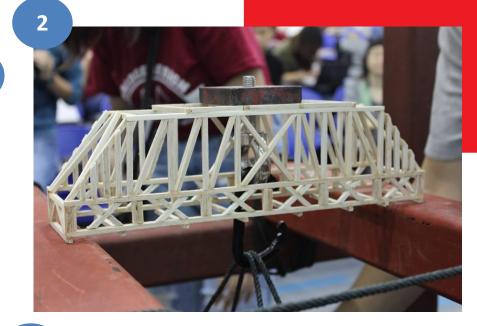

Loading Failure Test.....
In action

### **BCA Academy Teams' Achievement**

The winning team

set a new loading

record across all

categories!

(Bridge weight @ 22g / Failure
load @ 50.03kg)

Swept Top 4

prizes in