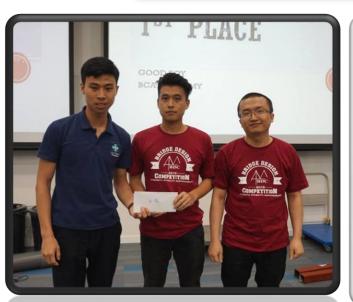

### **BCA Academy Teams' Achievement**

The winning team

set a new loading

record across all

categories!

(Bridge weight @ 22g / Failure
load @ 50.03kg)

Swept Top 4

prizes in

Polytechnic category

BCA ACADEMY

Bagged 5 Top
prizes in top 10
positions in
Polytechnic
category

Zhou Miao Miao & Chen
Nengjian

3<sup>rd</sup> Prize
Chen Xing Yu & Ma Ming
You

4<sup>th</sup> Prize Li Juan & Wang Jian Zheng