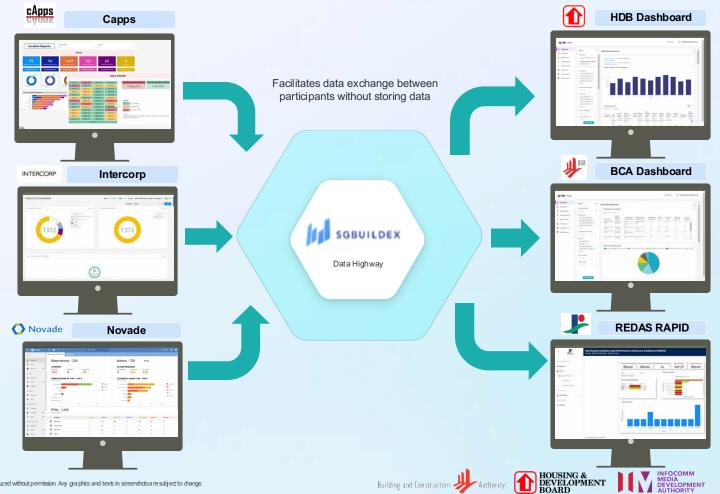

#### **Proof-of-Concept**

Single Connectivity that augments industry solutions

Standardized data elements enable productivity savings

> Timely updates with no manual handling required

Ready for operational deployment