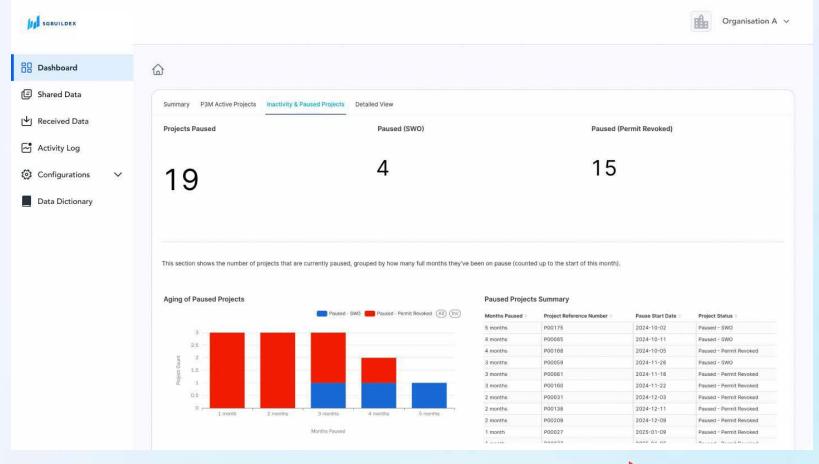

#### Unlocking Project Insights with Timely Quality Data

| month_year | Staffing Group | Project Reference Number |  |
|------------|----------------|--------------------------|--|
| 2025-01    | 1 RE + 1 RTO   | P010                     |  |
| 2025-01    | 1 RE + 2 RTO   | P008                     |  |
| 2025-01    | 2 RE + 3 RTO   | P004                     |  |
| 2025-01    | 1 RE + 2 RTO   | P002                     |  |
| 2025-01    | 1 RTO          | P003                     |  |
| 2025-01    | 1 RE + 1 RTO   | P007                     |  |
| 2025-01    | 1 RE + 2 RTO   | P005                     |  |
| 2025-01    | Others         | P009                     |  |
| 2025-01    | 1 RTO          | P001                     |  |
| 2025-01    | 1 RE           | P006                     |  |
| 0004 10    | 4 85 . 9 850   | 5500                     |  |

## Unlocking Project Insights with Timely Quality Data