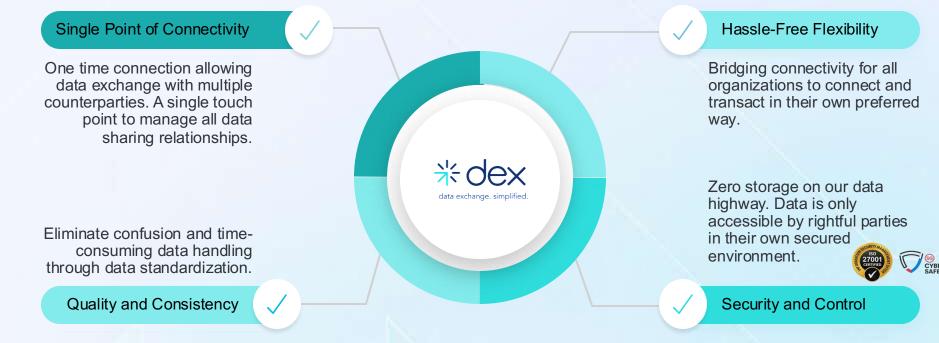

#### Connect Once, Connect All

Complicated webs of data exchange with your partners, suppliers, customers

#### ...To This

A single point of connection that unlocks access to all the data you to share and receive in a single individual and secured pitstop

HOUSING & DEVELOPMENT BOARD

Harmonized data schemas allowing consistency while eliminating downstream inefficiencies