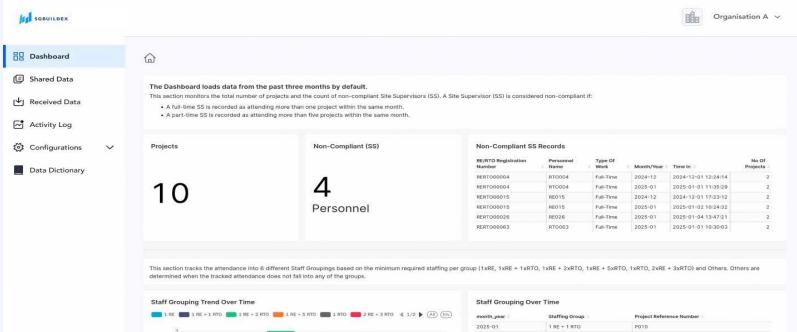

#### Unlocking Project Insights with Timely Quality Data

| month_year | Staffing Group | Project Reference Number |  |
|------------|----------------|--------------------------|--|
| 2025-01    | 1 RE + 1 RTO   | P010                     |  |
| 2025-01    | 1 RE + 2 RTO   | P008                     |  |
| 2025-01    | 2 RE + 3 RTO   | P004                     |  |
| 2025-01    | 1 RE + 2 RTO   | P002                     |  |
| 2025-01    | 1 RTO          | P003                     |  |
| 2025-01    | 1 RE + 1 RTO   | P007                     |  |
| 2025-01    | 1 RE + 2 RTO   | P005                     |  |
| 2025-01    | Others         | P009                     |  |
| 2025-01    | 1 RTO          | P001                     |  |
| 2025-01    | 1 RE           | P006                     |  |
| 0004 10    | 4 85 . 9 850   | 5500                     |  |

## Unlocking Project Insights with Timely Quality Data