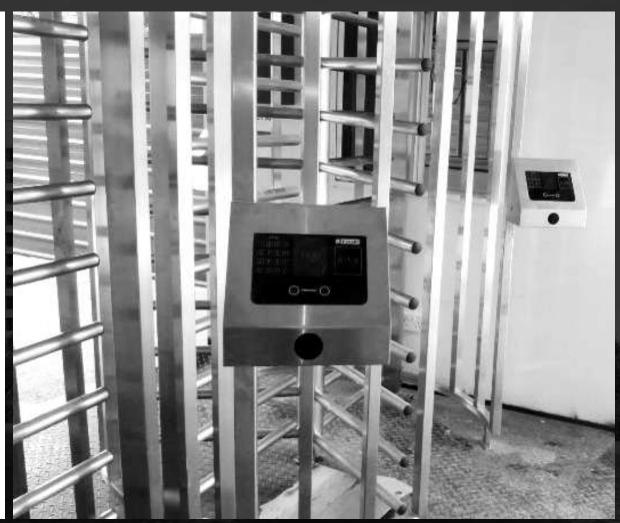

#### Digital Manpower Management

Biometric systems help to track & monitor site manpower