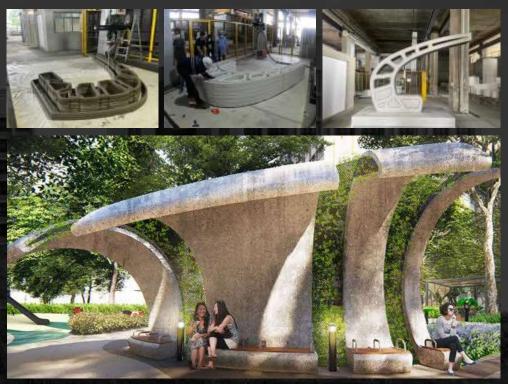

#### **Digital Production**

Electronic tagging systems help track the status of production and delivery of our precast components

3D concrete printing to explore the creation & use of unique, organic-shaped benches