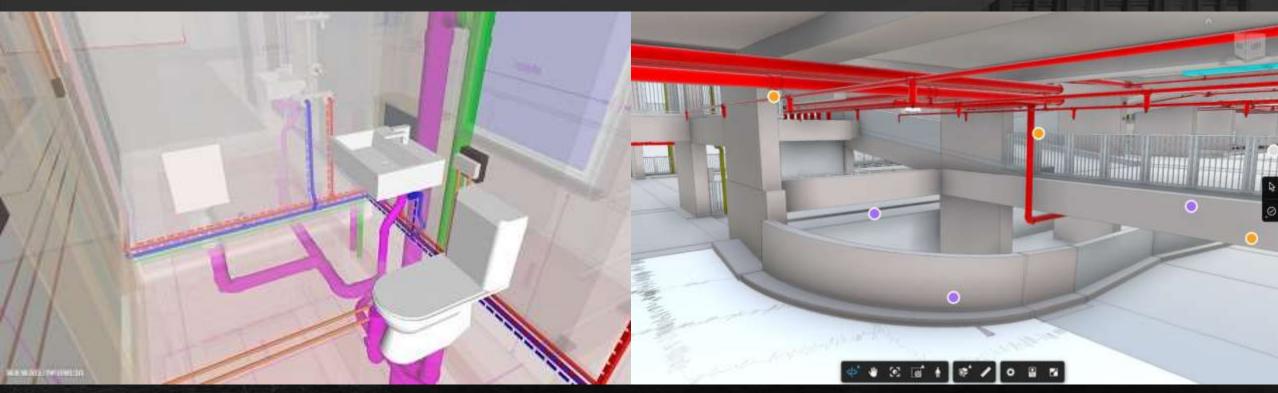

#### Design Authoring & 3D Visualisation

Garden Waterfront @ Tengah

Central Weave @ AMK

Visualisation tools like BIM have helped improve the coordination of services across disciplines before construction

## Design Authoring & 3D Visualisation

Central Weave @ AMK

ICE meetings during design stage and clash detection lead to streamlining of service rouitng before construction