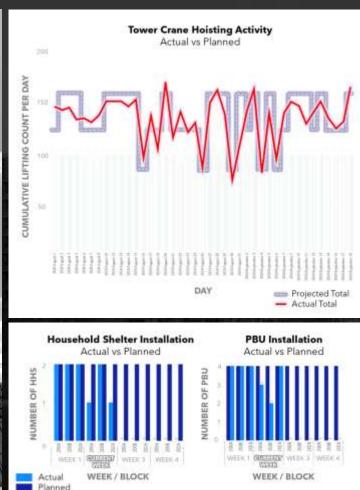

#### Project Dashboard

Dashboard displaying the health of a project based on set benchmarks

#### \*mock-up data for illustration only