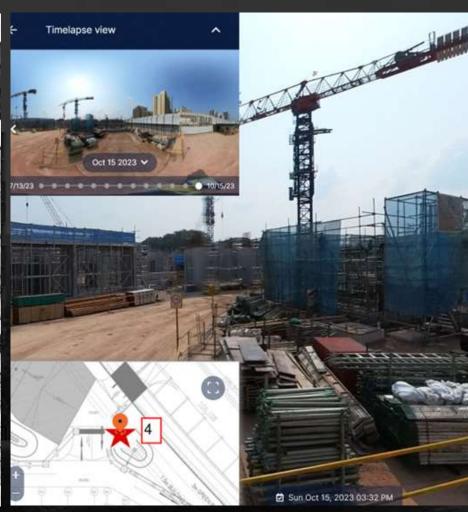

#### Digital Logistics

Digital twins paired with tagging systems improve material inventory and management

Garden Waterfront @ Tengah

Real-time tracking of precast components facilitate planning for delivery, storage and installation

Queen's Arc