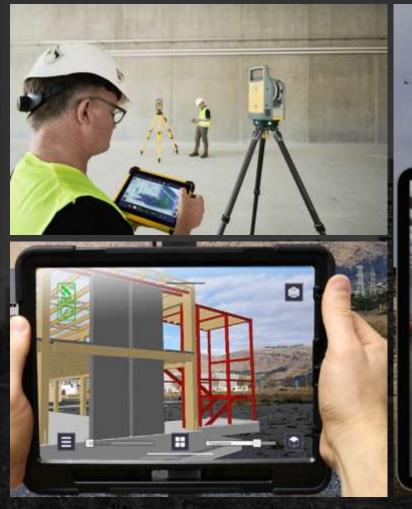

#### Digital Progress Monitoring

Leveraging technology to capture progress on-site