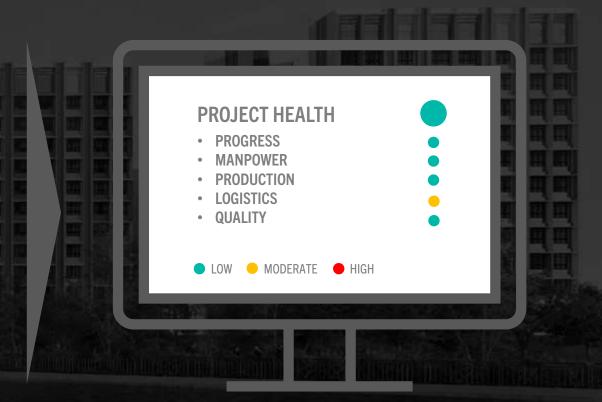

#### Project Dashboard

Dashboard displaying the health of a project based on set benchmarks

#### \*mock-up data for illustration only