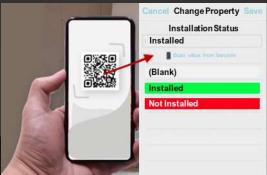

#### **Digital Production**

Electronic tagging systems help track the status of production and delivery of our precast components

3D concrete printing to explore the creation & use of unique, organic-shaped benches