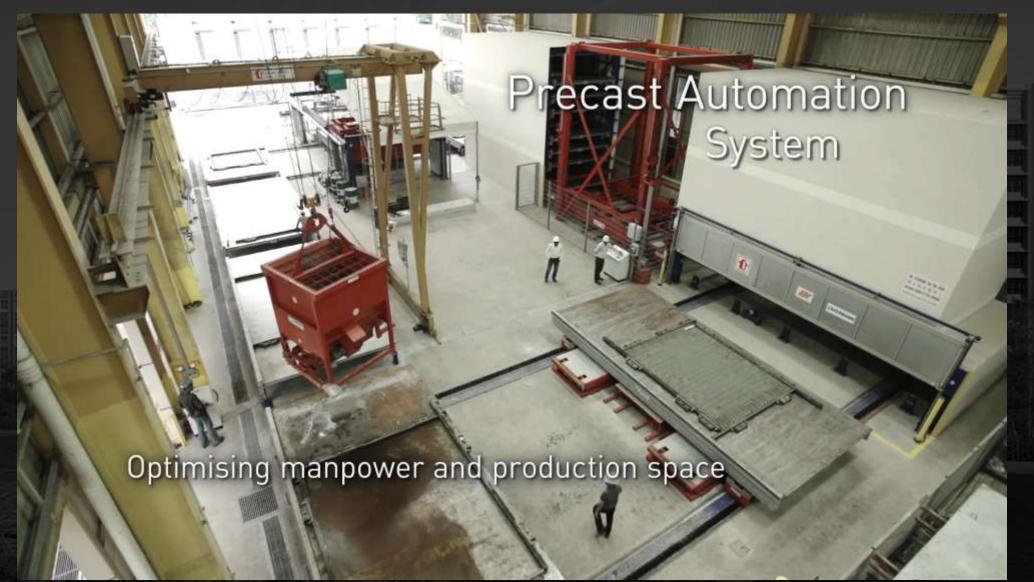

#### **Digital Production**

Standardization of precast components has enabled use of off-site robotics for precast production