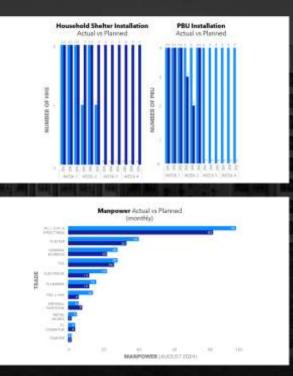

#### Digital Progress Monitoring

Leveraging technology to capture progress on-site

#### Digital Manpower Management

Biometric systems help to track & monitor site manpower

#### Project Dashboard

Dashboard displaying the health of a project based on set benchmarks

#### \*mock-up data for illustration only