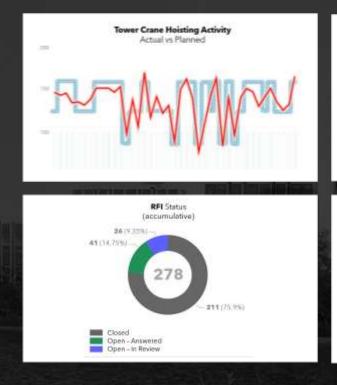

#### Project Dashboard

Dashboard displaying the health of a project based on set benchmarks

#### \*mock-up data for illustration only