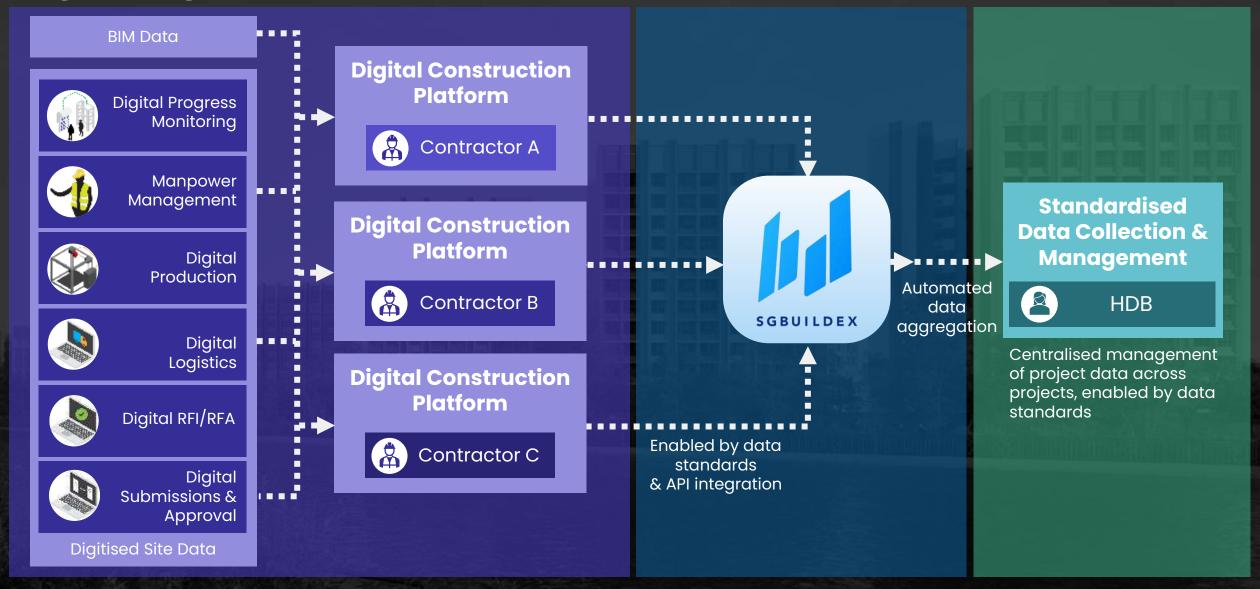

r safety & quality inspections

Garden Waterfront @ Tengah; Queen's Arc

## Our Enhanced IDD Requirements

**FABRICATION CONSTRUCTION HANDOVER DESIGN** Plan, track & Plan, track & **Construct BIM** Manage As-built monitor offsite BIM & track model for monitor defects digitally visualization & production construction ops matters digitally coordination digitally **Digital Defects Management** As-Built Documentation for Ops & Maintenance

#### Digital Defects Management





Digital platforms for addressing unit defects

## As-Built Documentation for Ops & Maintenance







#### Project Dashboard







Dashboard displaying the health of a project based on set benchmarks

#### Future Possibilities



#### \*mock-up data for illustration only



#### Integrated Digital Construction Platform