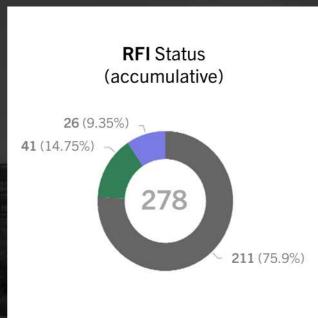

#### Digital RFI/RFA Management

Centralising the management of project information such as RFIs & RFAs

#### \*mock-up data for illustration only