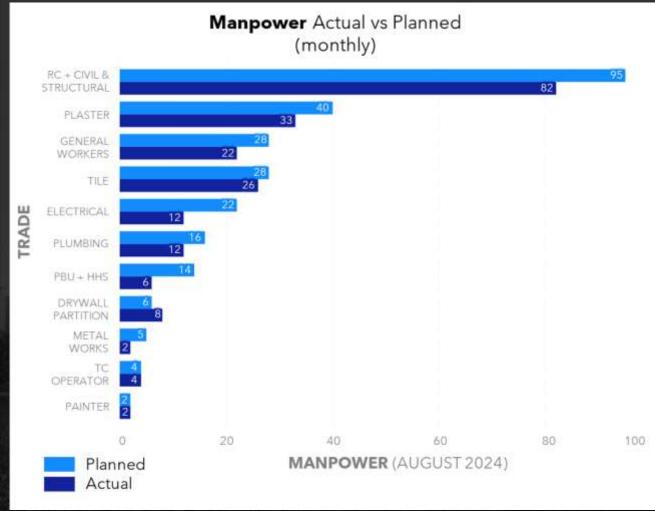

#### Project Dashboard

Dashboard displaying the health of a project based on set benchmarks

#### \*mock-up data for illustration only