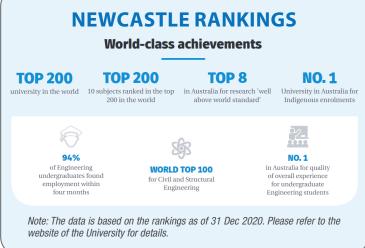

# **UNIVERSITY OF NEWCASTLE, AUSTRALIA**

The University of Newcastle in Australia, established in 1965, is recognised as a world-class institution that delivers quality in education and innovation in research. Internationally, the Academic Ranking of World Universities, Times Higher Education World University Rankings and QS World University Rankings ranked Newcastle in the top three per cent of universities in the world.